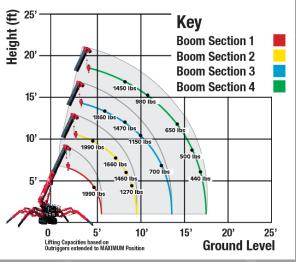

## LOAD CHART

Lifting capacity varies depending on outrigger configuration, boom length and angle.

| BOOM SECTION 1 EXTENDED             |       |       |       |       |       |       |       |       |  |
|-------------------------------------|-------|-------|-------|-------|-------|-------|-------|-------|--|
| Working Radius (ft.)                | 3     | 3.5   | 4.0   | 4.5   | 4.62  |       |       |       |  |
| Outriggers Maximum (lbs.)           | 1,990 | 1,990 | 1,990 | 1,990 | 1,990 |       |       |       |  |
| Outriggers Minimum (lbs.)           | 1,760 | 1,760 | 1,620 | 1,470 | 1,430 |       |       |       |  |
| BOOM SECTION 1 + 2 EXTENDED         |       |       |       |       |       |       |       |       |  |
| Working Radius (ft.)                | 3.0   | 3.5   | 4.0   | 4.5   | 7.0   | 8.0   | 8.82  |       |  |
| Outriggers Maximum (lbs.)           | 1,990 | 1,990 | 1,990 | 1,990 | 1,660 | 1,460 | 1,270 |       |  |
| Outriggers Minimum (lbs.)           | 1,760 | 1,760 | 1,450 | 1,300 | 800   | 650   | 500   |       |  |
| BOOM SECTION 1 + 2 + 3 EXTENDED     |       |       |       |       |       |       |       |       |  |
| Working Radius (ft.)                | 3.0   | 6.0   | 7.0   | 8.0   | 9.0   | 10.0  | 11.0  | 12.89 |  |
| Outriggers Maximum (lbs.)           | 1,870 | 1,860 | 1,670 | 1,470 | 1,300 | 1,150 | 950   | 700   |  |
| Outriggers Minimum (lbs.)           | 1,100 | 1,080 | 800   | 650   | 500   | 400   | 340   | 250   |  |
| BOOM SECTION 1 + 2 + 3 + 4 EXTENDED |       |       |       |       |       |       |       |       |  |
| Working Radius (ft.)                | 8.0   | 9.0   | 10.0  | 11.0  | 12.0  | 14.0  | 16.0  | 16.96 |  |
| Outriggers Maximum (lbs.)           | 1,450 | 1,300 | 1,140 | 980   | 840   | 650   | 500   | 440   |  |
| Outriggers Minimum (lbs.)           | 750   | 520   | 390   | 340   | 280   | 200   | 150   | 140   |  |

## **WORKING RANGE**