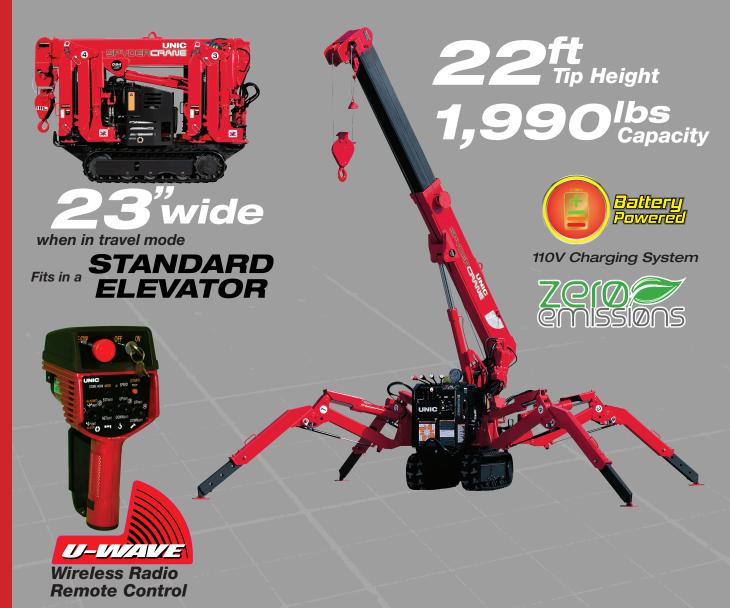

## **WORKING RANGE**

## SPECIFICATIONS

| Engine / Motor                     |                                                                            | Bellery<br>Powered 110V (                     | Charging System | ZCIO CONTRACTOR CONTRA |  |  |  |  |
|------------------------------------|----------------------------------------------------------------------------|-----------------------------------------------|-----------------|--------------------------------------------------------------------------------------------------------------------------------------------------------------------------------------------------------------------------------------------------------------------------------------------------------------------------------------------------------------------------------------------------------------------------------------------------------------------------------------------------------------------------------------------------------------------------------------------------------------------------------------------------------------------------------------------------------------------------------------------------------------------------------------------------------------------------------------------------------------------------------------------------------------------------------------------------------------------------------------------------------------------------------------------------------------------------------------------------------------------------------------------------------------------------------------------------------------------------------------------------------------------------------------------------------------------------------------------------------------------------------------------------------------------------------------------------------------------------------------------------------------------------------------------------------------------------------------------------------------------------------------------------------------------------------------------------------------------------------------------------------------------------------------------------------------------------------------------------------------------------------------------------------------------------------------------------------------------------------------------------------------------------------------------------------------------------------------------------------------------------------|--|--|--|--|
| Crane Capacity                     | 1,990 lbs. @ 4.62 ft.                                                      |                                               |                 |                                                                                                                                                                                                                                                                                                                                                                                                                                                                                                                                                                                                                                                                                                                                                                                                                                                                                                                                                                                                                                                                                                                                                                                                                                                                                                                                                                                                                                                                                                                                                                                                                                                                                                                                                                                                                                                                                                                                                                                                                                                                                                                                |  |  |  |  |
| Max Working Radius                 | .5 to 16.96 ft.                                                            |                                               |                 |                                                                                                                                                                                                                                                                                                                                                                                                                                                                                                                                                                                                                                                                                                                                                                                                                                                                                                                                                                                                                                                                                                                                                                                                                                                                                                                                                                                                                                                                                                                                                                                                                                                                                                                                                                                                                                                                                                                                                                                                                                                                                                                                |  |  |  |  |
| Max Lifting Height                 | 22 ft Above Ground Level   34.5 ft Below Ground Level (with 2-Part Line)   |                                               |                 |                                                                                                                                                                                                                                                                                                                                                                                                                                                                                                                                                                                                                                                                                                                                                                                                                                                                                                                                                                                                                                                                                                                                                                                                                                                                                                                                                                                                                                                                                                                                                                                                                                                                                                                                                                                                                                                                                                                                                                                                                                                                                                                                |  |  |  |  |
| Turning Radius (ft.)               | Turns Within Its Dimensions                                                |                                               |                 |                                                                                                                                                                                                                                                                                                                                                                                                                                                                                                                                                                                                                                                                                                                                                                                                                                                                                                                                                                                                                                                                                                                                                                                                                                                                                                                                                                                                                                                                                                                                                                                                                                                                                                                                                                                                                                                                                                                                                                                                                                                                                                                                |  |  |  |  |
| Dimensions<br>In Travel Mode (ft.) | 1.9 ft x 6.1 ft x 4.2 ft (W x L x H)                                       |                                               |                 |                                                                                                                                                                                                                                                                                                                                                                                                                                                                                                                                                                                                                                                                                                                                                                                                                                                                                                                                                                                                                                                                                                                                                                                                                                                                                                                                                                                                                                                                                                                                                                                                                                                                                                                                                                                                                                                                                                                                                                                                                                                                                                                                |  |  |  |  |
| Weight                             | 2,400 lbs.                                                                 |                                               |                 |                                                                                                                                                                                                                                                                                                                                                                                                                                                                                                                                                                                                                                                                                                                                                                                                                                                                                                                                                                                                                                                                                                                                                                                                                                                                                                                                                                                                                                                                                                                                                                                                                                                                                                                                                                                                                                                                                                                                                                                                                                                                                                                                |  |  |  |  |
| Boom                               | Boom Type: 4-Section, Hydraulically Telescoping Boom with Box Construction |                                               |                 |                                                                                                                                                                                                                                                                                                                                                                                                                                                                                                                                                                                                                                                                                                                                                                                                                                                                                                                                                                                                                                                                                                                                                                                                                                                                                                                                                                                                                                                                                                                                                                                                                                                                                                                                                                                                                                                                                                                                                                                                                                                                                                                                |  |  |  |  |
|                                    | Boom Length:                                                               | m Length: Retracted 5.675 ft   Extended 22 ft |                 |                                                                                                                                                                                                                                                                                                                                                                                                                                                                                                                                                                                                                                                                                                                                                                                                                                                                                                                                                                                                                                                                                                                                                                                                                                                                                                                                                                                                                                                                                                                                                                                                                                                                                                                                                                                                                                                                                                                                                                                                                                                                                                                                |  |  |  |  |
| Safety Devices:                    | Onboard Self-D                                                             | iagnostic Computer                            | Automatic       | Automatic Stop and Alarm for Overwinding                                                                                                                                                                                                                                                                                                                                                                                                                                                                                                                                                                                                                                                                                                                                                                                                                                                                                                                                                                                                                                                                                                                                                                                                                                                                                                                                                                                                                                                                                                                                                                                                                                                                                                                                                                                                                                                                                                                                                                                                                                                                                       |  |  |  |  |
|                                    | Pressure Relief                                                            | Valve for hydraulic circuit                   | Automatic       | Automatic Stop for leaving Minimum Wire Rope                                                                                                                                                                                                                                                                                                                                                                                                                                                                                                                                                                                                                                                                                                                                                                                                                                                                                                                                                                                                                                                                                                                                                                                                                                                                                                                                                                                                                                                                                                                                                                                                                                                                                                                                                                                                                                                                                                                                                                                                                                                                                   |  |  |  |  |
|                                    | Counterbalance                                                             | e Valves for boom cylinders                   | Emergency       | Emergency Stop Button                                                                                                                                                                                                                                                                                                                                                                                                                                                                                                                                                                                                                                                                                                                                                                                                                                                                                                                                                                                                                                                                                                                                                                                                                                                                                                                                                                                                                                                                                                                                                                                                                                                                                                                                                                                                                                                                                                                                                                                                                                                                                                          |  |  |  |  |
|                                    | Double Pilot-Op<br>outrigger cylind                                        | perated Check Valves for lers                 |                 | <ul> <li>Interlock Devices for crane, crawling levers<br/>and outriggers</li> </ul>                                                                                                                                                                                                                                                                                                                                                                                                                                                                                                                                                                                                                                                                                                                                                                                                                                                                                                                                                                                                                                                                                                                                                                                                                                                                                                                                                                                                                                                                                                                                                                                                                                                                                                                                                                                                                                                                                                                                                                                                                                            |  |  |  |  |
|                                    | Boom Angle Inc                                                             | dicator with Load Indicator                   | Bubble-sty      | Bubble-style Level for outrigger leveling                                                                                                                                                                                                                                                                                                                                                                                                                                                                                                                                                                                                                                                                                                                                                                                                                                                                                                                                                                                                                                                                                                                                                                                                                                                                                                                                                                                                                                                                                                                                                                                                                                                                                                                                                                                                                                                                                                                                                                                                                                                                                      |  |  |  |  |
|                                    | Hook Safety Latch                                                          |                                               |                 |                                                                                                                                                                                                                                                                                                                                                                                                                                                                                                                                                                                                                                                                                                                                                                                                                                                                                                                                                                                                                                                                                                                                                                                                                                                                                                                                                                                                                                                                                                                                                                                                                                                                                                                                                                                                                                                                                                                                                                                                                                                                                                                                |  |  |  |  |
| Optional                           | Mylar® Non-Mar                                                             | rking Tracks                                  | Custom Tai      | Custom Tandem Axle Trailer                                                                                                                                                                                                                                                                                                                                                                                                                                                                                                                                                                                                                                                                                                                                                                                                                                                                                                                                                                                                                                                                                                                                                                                                                                                                                                                                                                                                                                                                                                                                                                                                                                                                                                                                                                                                                                                                                                                                                                                                                                                                                                     |  |  |  |  |
| Accessories:                       | Powr-Grip® Glas                                                            | ss Handler                                    | Single-Line     | Single-Line Swivel Mini-Ball                                                                                                                                                                                                                                                                                                                                                                                                                                                                                                                                                                                                                                                                                                                                                                                                                                                                                                                                                                                                                                                                                                                                                                                                                                                                                                                                                                                                                                                                                                                                                                                                                                                                                                                                                                                                                                                                                                                                                                                                                                                                                                   |  |  |  |  |
|                                    | Searcher Hook                                                              |                                               |                 | 'inch - 1,990 lbs Single-Line Pull<br>" Wire Rope                                                                                                                                                                                                                                                                                                                                                                                                                                                                                                                                                                                                                                                                                                                                                                                                                                                                                                                                                                                                                                                                                                                                                                                                                                                                                                                                                                                                                                                                                                                                                                                                                                                                                                                                                                                                                                                                                                                                                                                                                                                                              |  |  |  |  |
|                                    |                                                                            |                                               |                 |                                                                                                                                                                                                                                                                                                                                                                                                                                                                                                                                                                                                                                                                                                                                                                                                                                                                                                                                                                                                                                                                                                                                                                                                                                                                                                                                                                                                                                                                                                                                                                                                                                                                                                                                                                                                                                                                                                                                                                                                                                                                                                                                |  |  |  |  |