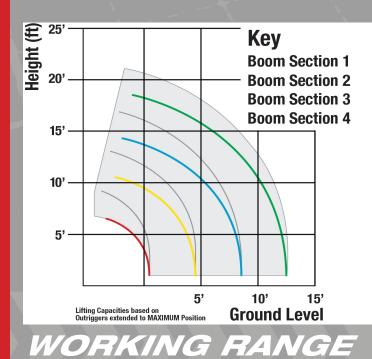

## LOAD CHART

JER**CRANE** 

0

| BOOM SECTION 1 + 2 EXTENDED         |      |      |      |      |      |      |      |      |      |      |     |     |
|-------------------------------------|------|------|------|------|------|------|------|------|------|------|-----|-----|
| Working Radius (ft.)                | 2.0  | 2.5  | 3.0  | 3.5  | 4.0  | 4.5  |      |      |      |      |     |     |
| Outriggers Not Engaged (lbs)        | 1520 | 1490 | 1443 | 1431 | 1392 | 1369 |      |      |      |      |     |     |
| Outriggers Maximum (lbs.)           | 1520 | 1490 | 1443 | 1431 | 1392 | 1369 |      |      |      |      |     |     |
| BOOM SECTION 1 + 2 + 3 EXTENDED     |      |      |      |      |      |      |      |      |      |      |     |     |
| Working Radius (ft.)                | 3.0  | 3.5  | 4.0  | 4.5  | 5.0  | 5.5  | 6.0  | 6.5  | 7.0  | 7.5  | 8.0 | 8.5 |
| Outriggers Maximum (lbs.)           | 1367 | 1294 | 1242 | 1227 | 1221 | 1054 | 1037 | 1023 | 1005 | 987  | 975 | 940 |
| BOOM SECTION 1 + 2 + 3 + 4 EXTENDED |      |      |      |      |      |      |      |      |      |      |     |     |
| Working Radius (ft.)                | 8.0  | 8.5  | 9.0  | 9.5  | 10.0 | 10.5 | 11.0 | 11.5 | 12.0 | 12.5 | 13  |     |
| Outriggers Maximum (lbs.)           | 450  | 440  | 424  | 421  | 405  | 402  | 400  | 397  | 388  | 380  | 373 |     |
| Capacity subject to chapte          |      |      |      |      |      |      |      |      |      |      |     |     |