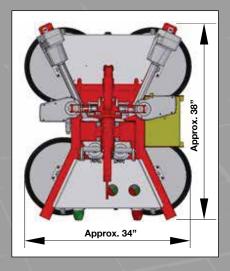

| Typical Application           | Handling of Glass Panels used in Industrial Construction                                                                                                                         |
|-------------------------------|----------------------------------------------------------------------------------------------------------------------------------------------------------------------------------|
| Glass Panel<br>Specifications | <ul> <li>Panels must be air impermeable on the suction surfaces</li> <li>Must have a clean, smooth and even surface</li> <li>Must not be covered by a protective film</li> </ul> |
| Maximum Safe<br>Working Load  | 661 lbs (4 Suction Cups Ø 16 inches)<br>1,323 lbs (8 Suction Cups Ø 16 inches)                                                                                                   |
| Weight of Device              | Approximately 375 lbs                                                                                                                                                            |
| Controls                      | Radio Remote Control                                                                                                                                                             |
| Power Supply                  | 24V Battery                                                                                                                                                                      |
| <b>Vacuum Production</b>      | Vacuum Pump                                                                                                                                                                      |