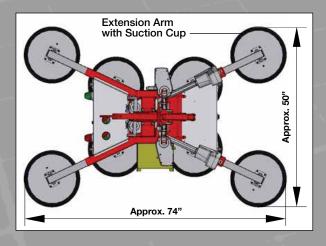

| Typical Application           | Handling of Glass Panels used in Industrial Construction                                                                                                                         |
|-------------------------------|----------------------------------------------------------------------------------------------------------------------------------------------------------------------------------|
| Glass Panel<br>Specifications | <ul> <li>Panels must be air impermeable on the suction surfaces</li> <li>Must have a clean, smooth and even surface</li> <li>Must not be covered by a protective film</li> </ul> |
| Maximum Safe<br>Working Load  | 661 lbs (4 Suction Cups Ø 16 inches)<br>1,323 lbs (8 Suction Cups Ø 16 inches)                                                                                                   |
| Weight of Device              | Approximately 375 lbs                                                                                                                                                            |
| Controls                      | Radio Remote Control                                                                                                                                                             |
| Power Supply                  | 24V Battery                                                                                                                                                                      |
| <b>Vacuum Production</b>      | Vacuum Pump                                                                                                                                                                      |