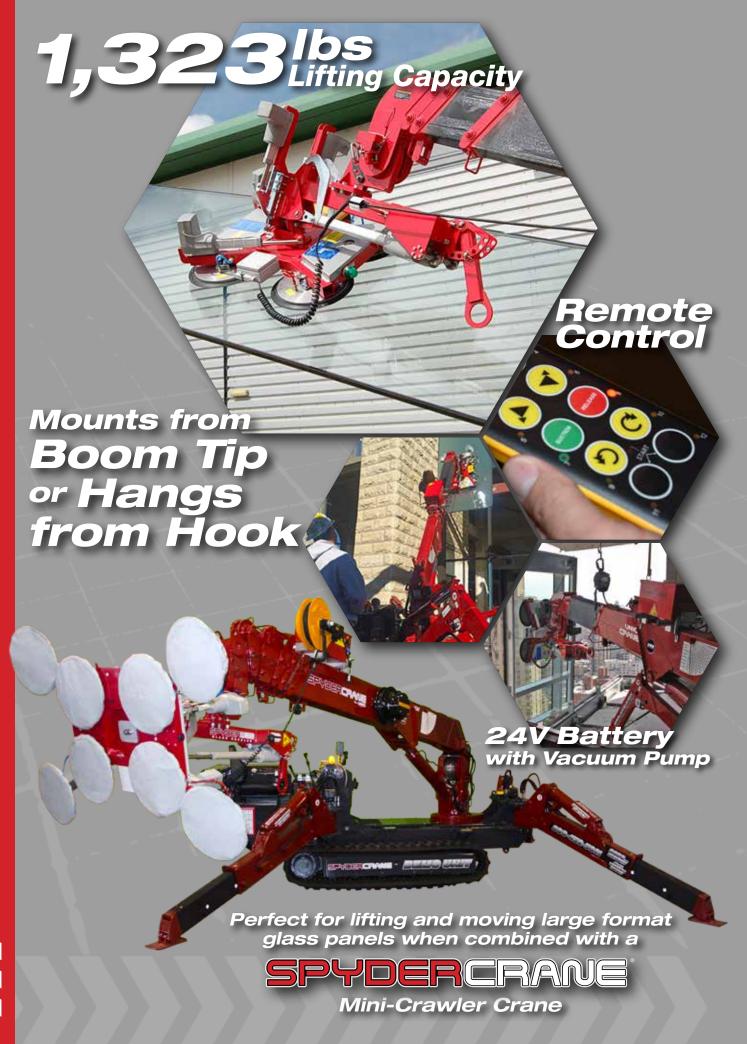

| Typical Application           | Handling of Glass Panels used in Industrial Construction                                                                                                                         |
|-------------------------------|----------------------------------------------------------------------------------------------------------------------------------------------------------------------------------|
| Glass Panel<br>Specifications | <ul> <li>Panels must be air impermeable on the suction surfaces</li> <li>Must have a clean, smooth and even surface</li> <li>Must not be covered by a protective film</li> </ul> |
| Maximum Safe<br>Working Load  | 661 lbs (4 Suction Cups Ø 16 inches)<br>1,323 lbs (8 Suction Cups Ø 16 inches)                                                                                                   |
| Weight of Device              | Approximately 375 lbs                                                                                                                                                            |
| Controls                      | Radio Remote Control                                                                                                                                                             |
| Power Supply                  | 24V Battery                                                                                                                                                                      |
| <b>Vacuum Production</b>      | Vacuum Pump                                                                                                                                                                      |